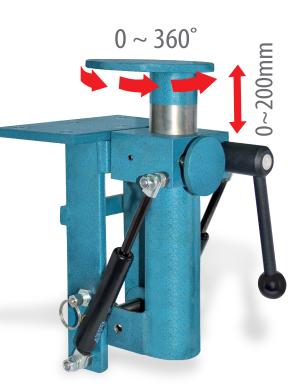

## Perfect quality for workshops and plants.

ERGO 3 in 1 has everything you need for your workbench: folding, lifting, rotating. When not in use, the vice is folded under the workbench. Height and position adjustment available depending on the type of application.

After loosening the left safety clamping lever the vice can be easily adjusted into the desired working position.

At non usage the vice can be lowered by the right safety clamping lever under the workbench.