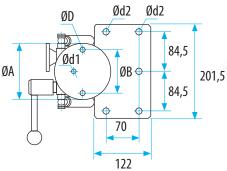

## ERGO Lift Mobil / Primo

| Code        |     |                   |     |      | L min.<br>(mm) |     |     | kg   |
|-------------|-----|-------------------|-----|------|----------------|-----|-----|------|
| 66001155100 | 100 | 120               | 92  | M 10 | 258            | 596 | 361 | 13.8 |
| 66001155120 | 120 | 145               | 113 | M 12 | 258            | 630 | 395 | 14.0 |
|             |     | * Dimensions B, D |     |      |                |     |     |      |