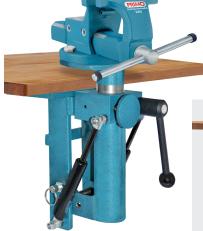

## Perfect quality for workshops and plants.

ERGO 3 in 1 has everything you need for your workbench: folding, lifting, rotating. When not in use, the vice is folded under the workbench. Height and position adjustment available depending on the type of application.

Making working easier and comfortable especially for schools and training centers.