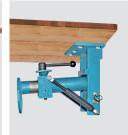

Effortlessly the vice is then shifted under the workbench.

In a few seconds the bench top gets free in full size for other works.