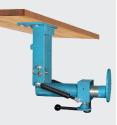

## Perfect quality for workshops and plants.

ERGO 3 in 1 has everything you need for your workbench: folding, lifting, rotating. When not in use, the vice is folded under the workbench. Height and position adjustment available depending on the type of application.

After loosening the left safety clamping lever the vice can be easily adjusted into the desired working position.

At non usage the vice can be lowered by the right safety clamping lever under the workbench.