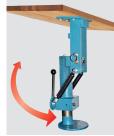

After loosening the left safety clamping lever the vice can be easily adjusted into the desired working position.

At non usage the vice can be lowered by the right safety clamping lever under the workbench.

Effortlessly the vice is then shifted under the workbench.

In a few seconds the bench top gets free in full size for other works.