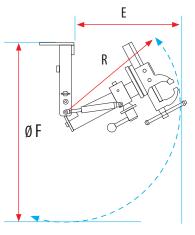

After loosening the left safety clamping lever the vice can be easily adjusted into the desired working position.

At non usage the vice can be lowered by the right safety clamping lever under the workbench.

Effortlessly the vice is then shifted under the workbench.

In a few seconds the bench top gets free in full size for other works.