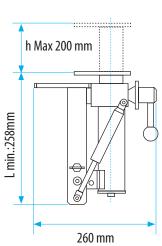

## ERGO Lift Mobil / Primo

| Code        |     |                   |     |      | L min.<br>(mm) |     |     | kg   |
|-------------|-----|-------------------|-----|------|----------------|-----|-----|------|
| 66001155100 | 100 | 120               | 92  | M 10 | 258            | 596 | 361 | 13.8 |
| 66001155120 | 120 | 145               | 113 | M 12 | 258            | 630 | 395 | 14.0 |
|             |     | * Dimensions B, D |     |      |                |     |     |      |