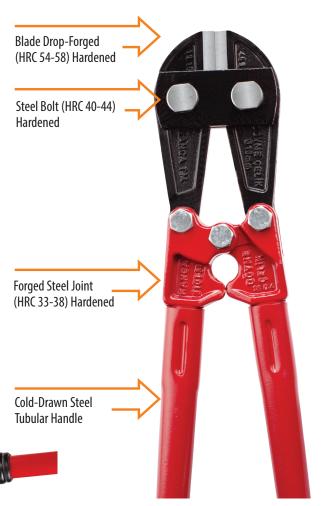

Bolt Cutters are designed for cutting rod, wire mesh, concrete form ties, cable and bolts with quick and easy handle. Drop forged, heat-treated jaws (HRC 54-58) made of hardaned alloy steel guarantee long durability. Lever handles additional strengthened by cold drawing.