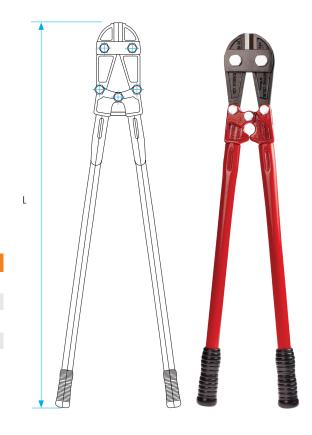

| Code        | (mm)  | (mm)  | Ma | x. Cutting | C | apacity Ø m | m kg/Piece |   |
|-------------|-------|-------|----|------------|---|-------------|------------|---|
| 60601040007 | 460   | 470   |    | Ø 7.0      |   | Ø 6.0       | 1.60       | 5 |
| 60601040010 | 660   | 670   |    | Ø 10.0     |   | Ø 8.0       | 2.30       | 5 |
| 60601040012 | 830   | 850   |    | Ø 12.0     |   | Ø 10.0      | 5.10       | 5 |
| 60601040014 | 1.070 | 1.075 |    | Ø 14.0     |   | Ø 10.0      | 6.05       | 5 |
| 60601040016 | 1.220 | 1.230 |    | Ø 16.0     |   | Ø 10.0      | 11.50      | 1 |