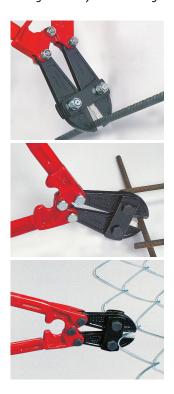

Bolt Cutters are designed for cutting rod, wire mesh, concrete form ties, cable and bolts with quick and easy handle. Drop forged, heat-treated jaws (HRC 54-58) made of hardaned alloy steel guarantee long durability. Lever handles additional strengthened by cold drawing.