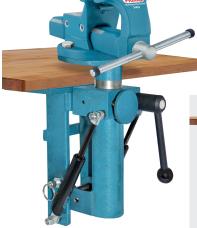

## Perfect quality for workshops and plants.

ERGO 3 in 1 has everything you need for your workbench: folding, lifting, rotating. When not in use, the vice is folded under the workbench. Height and position adjustment available depending on the type of application. Making working easier and comfortable especially for schools and training centers.

After loosening the left safety clamping lever the vice can be easily adjusted into the desired working position.

At non usage the vice can be lowered by the right safety clamping lever under the workbench.