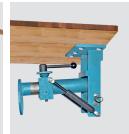

## Perfect quality for workshops and plants.

ERGO 3 in 1 has everything you need for your workbench: folding, lifting, rotating. When not in use, the vice is folded under the workbench. Height and position adjustment available depending on the type of application. Making working easier and comfortable especially for schools and training centers.

After loosening the left safety clamping lever the vice can be easily adjusted into the desired working position.

At non usage the vice can be lowered by the right safety clamping lever under the workbench.

Effortlessly the vice is then shifted under the workbench.

In a few seconds the bench top gets free in full size for other works.