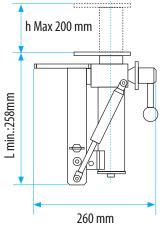

## ERGO Lift Mobil / Fortissimo

| Code        |     |     |     |      | L min.<br>(mm) |                   |     | kg   |  |
|-------------|-----|-----|-----|------|----------------|-------------------|-----|------|--|
| 66002155100 | 100 | 120 | 92  | M 10 | 258            | 596               | 361 | 13.8 |  |
| 66002155115 | 115 | 135 | 102 | M 12 | 258            | 600               | 365 | 14.0 |  |
| 66002155125 | 125 | 145 | 113 | M 12 | 258            | 630               | 395 | 14.2 |  |
|             |     |     |     |      |                | * Dimensions B, D |     |      |  |