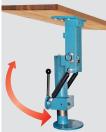

After loosening the left safety clamping lever the vice can be easily adjusted into the desired working position.

At non usage the vice can be lowered by the right safety clamping lever under the workbench.

Effortlessly the vice is then shifted under the workbench.

In a few seconds the bench top gets free in full size for other works.