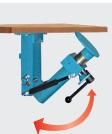

After loosening the left safety clamping lever the vice can be easily adjusted into the desired working position.

At non usage the vice can be lowered by the right safety clamping lever under the workbench.

Effortlessly the vice is then shifted under the workbench.

In a few seconds the bench top gets free in full size for other works.