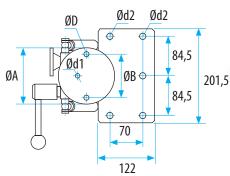

## ERGO Lift Mobil / Fortissimo

| Code        |     |     |     |      | L min.<br>(mm) |                   |     | kg   |  |
|-------------|-----|-----|-----|------|----------------|-------------------|-----|------|--|
| 66002155100 | 100 | 120 | 92  | M 10 | 258            | 596               | 361 | 13.8 |  |
| 66002155115 | 115 | 135 | 102 | M 12 | 258            | 600               | 365 | 14.0 |  |
| 66002155125 | 125 | 145 | 113 | M 12 | 258            | 630               | 395 | 14.2 |  |
|             |     |     |     |      |                | * Dimensions B, D |     |      |  |