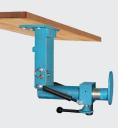

## Perfect quality for workshops and plants.

ERGO 3 in 1 has everything you need for your workbench: folding, lifting, rotating. When not in use, the vice is folded under the workbench. Height and position adjustment available depending on the type of application. Making working easier and comfortable especially for schools and training centers.