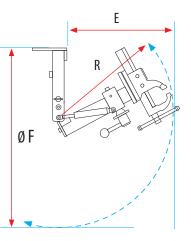

After loosening the left safety clamping lever the vice can be easily adjusted into the desired working position.

At non usage the vice can be lowered by the right safety clamping lever under the workbench.

Effortlessly the vice is then shifted under the workbench.

In a few seconds the bench top gets free in full size for other works.