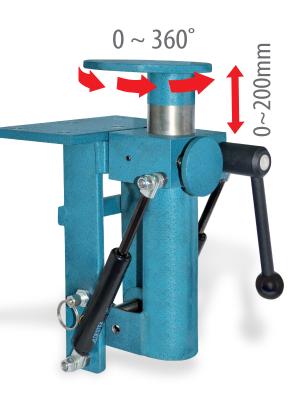

## Perfect quality for workshops and plants.

ERGO 3 in 1 has everything you need for your workbench: folding, lifting, rotating. When not in use, the vice is folded under the workbench. Height and position adjustment available depending on the type of application. Making working easier and comfortable especially for schools and training centers.

After loosening the left safety clamping lever the vice can be easily adjusted into the desired working position.

At non usage the vice can be lowered by the right safety clamping lever under the workbench.