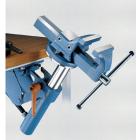

## Lifting and fold-away device

Use: for the centimeter-exact adaptation of the Vise to the ideal working height (particularly important in schools and workshops for apprentices).

\* Dimensions B, D

After loosening the left safety clamping lever the Vise can be easily adjusted into the desired working position.

At non usage the Vise can be lowered by the right safety clamping lever under the workbench.