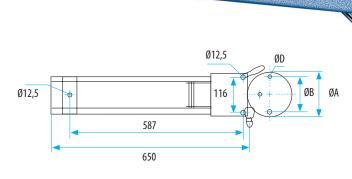

## Lift Mobil / Fortissimo

| Code        | Size<br>(mm) |     |     |      | h min.<br>(mm) | kg   |
|-------------|--------------|-----|-----|------|----------------|------|
| 66003150100 | 100          | 120 | 92  | M 10 | 370            | 13.8 |
| 66003150115 | 115          | 135 | 102 | M 12 | 370            | 14.0 |
| 66003150125 | 125          | 145 | 113 | M 12 | 370            | 14.2 |
|             |              |     |     |      | * D:           | D D  |

\* Dimensions B, D

After loosening the left safety clamping lever the Vise can be easily adjusted into the desired working position.

At non usage the Vise can be lowered by the right safety clamping lever under the workbench.