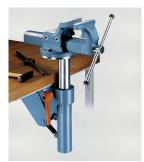

## Indispensable for any workbench Clamping Screw Perfect quality for workshops and plants.

With LIFT-MOBIL the Vise can be easily set to the most comfortable working height and folded away under workbench to leave the bench top free for other work.

Effortlessly the Vise is then shifted under the workbench.

In a few seconds the bench top gets free in full size for other works.