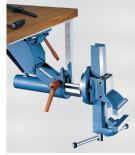

\* Dimensions B, D

After loosening the left safety clamping lever the Vise can be easily adjusted into the desired working position.

At non usage the Vise can be lowered by the right safety clamping lever under the workbench.

Effortlessly the Vise is then shifted under the workbench.

In a few seconds the bench top gets free in full size for other works.