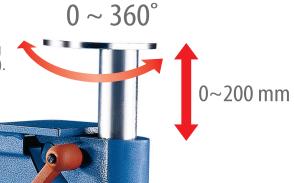

## Lifting and fold-away device

Use: for the centimeter-exact adaptation of the Vise to the ideal working height (particularly important in schools and workshops for apprentices).

\* Dimensions B, D

After loosening the left safety clamping lever the Vise can be easily adjusted into the desired working position.

At non usage the Vise can be lowered by the right safety clamping lever under the workbench.