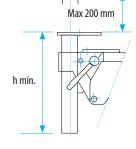

## Lift Mobil / Fortissimo

| Code        | Size<br>(mm) |     |     |      | h min.<br>(mm) | kg   |
|-------------|--------------|-----|-----|------|----------------|------|
| 66003150100 | 100          | 120 | 92  | M 10 | 370            | 13.8 |
| 66003150115 | 115          | 135 | 102 | M 12 | 370            | 14.0 |
| 66003150125 | 125          | 145 | 113 | M 12 | 370            | 14.2 |
|             |              |     |     |      | * D:           | D D  |