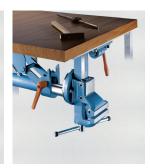

Effortlessly the Vise is then shifted under the workbench.

In a few seconds the bench top gets free in full size for other works.